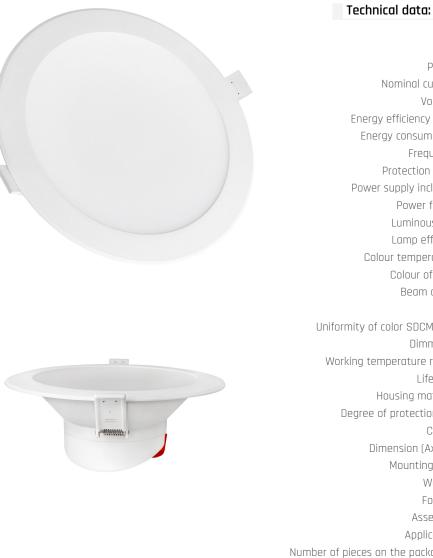

## DURE 2 8W downlight

| SLI043004WW    | Code                       |
|----------------|----------------------------|
| 8 W            | Power                      |
| 60 mA          | Nominal current            |
| 230 V          | Voltage                    |
| LED            | Energy efficiency class    |
| 8 kWh/1000h    | Energy consumption         |
| 50 Hz          | Frequency                  |
| II             | Protection class           |
| +              | Power supply included      |
| 0.5            | Power factor               |
| 700 lm         | Luminous flux              |
| 87 lm/W        | Lamp efficacy              |
| 3000 K         | Colour temperature         |
| WW             | Colour of light            |
| 100 °          | Beam angle                 |
| 80             | RA                         |
| 5              | iformity of color SDCM max |
| -              | Dimmable                   |
| -20/+40°       | Working temperature range  |
| 17000 h        | Lifespan                   |
| PLASTIC        | Housing material           |
| IP44           | Degree of protection (IP)  |
| White          | Colour                     |
| 113x60 mm      | Dimension (AxBxC)          |
| 100 mm         | Mounting hole              |
| 0.18 kg        | Weight                     |
| Inside,Outside | For use                    |
| In the ceiling | Assembly                   |
| INT/EXT        | Application                |
| 40 pcs.        | of pieces on the packaging |
| PRC            | Made in                    |
|                |                            |