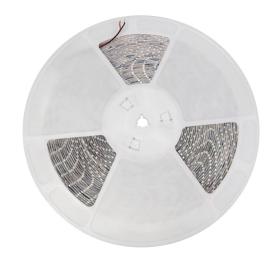

## LED STRIP 276W 12V without cover 30 meter roll

## Technical data:

Code **W0J+14425** 

Power 276 W

Nominal current 23400 mA

Voltage 12 V

Energy efficiency class A+

Energy consumption 304 kWh/1000h

Frequency DC Hz

Power supply included +

Power factor 1

Luminous flux 23400 lm
Lamp efficacy 96 lm/W
Colour temperature 3000 K

Colour of light WW

Beam angle 120 °

RA **90** 

Uniformity of color SDCM max 5

Dimmable +

Working temperature range -20/+40 °

Lifespan 17000 h

Degree of protection (IP) IP20

Dimension (AxBxC) 8X30000 mm

Weight 0.06 kg

For use Inside

Application INT

Number of pieces on the packaging 50 pcs.