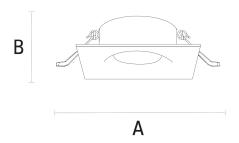

Housing material Aluminum

Socket GU10

Degree of protection (IP) IP20

Colour White

Dimension (AxBxC) 95x95x68 mm

Mounting hole 80 mm

Weight **0.112 kg**For use **Inside** 

Assembly In the ceiling