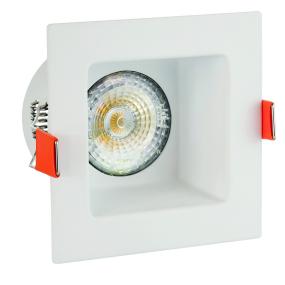

# SLIP001004

## FIALE III GU10

## Technical data:

Code SLIP001004

Voltage 250 V

Energy efficiency class A++ to E

Protection class **II** 

Light source included -

Working temperature range -20/+40 °

Lifespan 17000 h

Housing material Aluminum

Socket GU10

Degree of protection (IP) IP20

Colour White

Dimension (AxBxC) 95x95x68 mm

Mounting hole 80 mm

Weight **0.112 kg**For use **Inside** 

Assembly In the ceiling

Application INT

Number of pieces on the packaging 50 pcs.

Made in **PRC** 

Other MAX 10W LED; MAX 50W Halogen