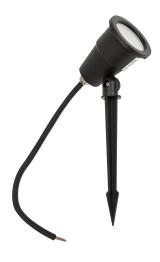

## FLORI INTEGRO 5W garden lamp

Light source included +

Uniformity of color SDCM max 5

Dimmable -

Working temperature range -20/+40 °

Lifespan 17000 h

Housing material PLASTIC, GLASS

Degree of protection (IP) IP65

Colour Black

Dimension (AxBxC) 55 x 190 mm

Weight **0.52 kg**For use **Outside** 

Assembly **GRUNTOWY** 

Application **EXT** 

Number of pieces on the packaging 200 pcs.

Made in **PRC** 