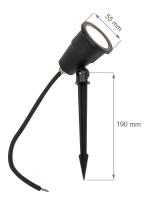

Dimension (AxBxC) 55 x 190 mm

Weight **0.52 kg**For use **Outside** 

Assembly **GRUNTOWY** 

Application **EXT** 

Number of pieces on the packaging 200 pcs.

Made in **PRC** 