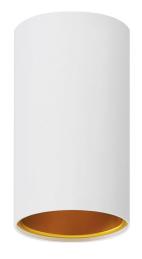

## CHLOE GU10 TUBA surface-mounted for replaceable light source GU10

Housing material Aluminum

Socket **GU10** 

Degree of protection (IP) IP20

Colour White

Dimension (AxBxC) 70x128 mm

Weight **0.302 kg**For use **Inside** 

Assembly On the ceiling

Application INT