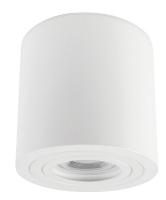

## CHLOE GU10 surface-mounted for replaceable light source GU10

### Technical data:

Code SLIP005033

Voltage 250 V

Energy efficiency class A++ to E

Protection class

Light source included - Working temperature range -20/+40 °

Lifespan **17000 h** 

Housing material Aluminum, GLASS

Socket GU10

Degree of protection (IP) IP65

Colour White

Dimension (AxBxC) 90 x 97 mm

Weight 0.39 kg

For use Inside,Outside

Assembly On the ceiling

Application INT/EXT

Number of pieces on the packaging 20 pcs.

Made in **PRC** 

Other MAX 6W LED; MAX 30W Halogen