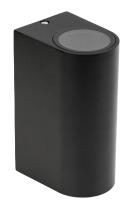

## TORRE GU10 x2 bi-directional sconce for replaceable light source GU10

Housing material Aluminum

Socket **GU10** 

Degree of protection (IP) IP54

Colour Black

Dimension (AxBxC) 152x66x95 mm

Weight 0.321 kg

For use Inside,Outside
Assembly On the ceiling

Application INT/EXT