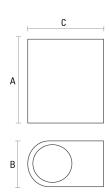

Housing material Aluminum

Socket **GU10** 

Degree of protection (IP) IP54

Colour Black

Dimension (AxBxC) 152x66x95 mm

Weight 0.321 kg

For use Inside,Outside
Assembly On the ceiling

Application INT/EXT