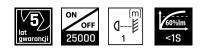

## Technical data:

| Code<br>Power                                   | SLI031028CCT<br>18 W                |
|-------------------------------------------------|-------------------------------------|
| Nominal current                                 | 80 mA                               |
| Voltage                                         | 230 V                               |
| Energy efficiency class                         | A to A++                            |
| Energy consumption                              | 18 kWh/1000h                        |
| Frequency                                       | 50 Hz                               |
| Protection class                                | II                                  |
| Power supply included                           | +                                   |
| Power factor                                    | 0.9                                 |
| Luminous flux                                   | 1800 lm                             |
| Lamp efficacy                                   | 100 lm/W                            |
| Luminous intensity                              | 600 cd                              |
| Colour of light                                 | CCT*                                |
| Beam angle                                      | 120 °                               |
| RA                                              | 80                                  |
| Light source included                           | +                                   |
| Uniformity of color SDCM max                    | 5                                   |
| Dimmable                                        | -                                   |
| Working temperature range                       | -20/+40 °                           |
| Lifespan                                        | 50000 h                             |
| Housing material                                | PC                                  |
| IK                                              | 10                                  |
| Degree of protection (IP)                       | IP65                                |
| Dimension (AxBxC)                               | 330X79 mm                           |
| Weight                                          | 1.32 kg                             |
| For use                                         | Inside,Outside                      |
| Assembly<br>Application                         | On the ceiling<br>INT/EXT           |
| Number of pieces on the packaging               | 5 pcs.                              |
| Multiber of pieces off the puckuging<br>Made in | e pls.<br>PRC                       |
| Other                                           | Variable temperature. Color 2700K / |
| other                                           | 4000K / 6000K                       |
|                                                 |                                     |