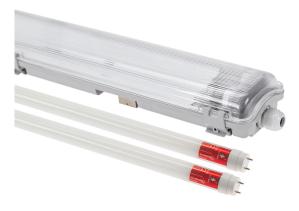

## LIMEA LED TUBE SLIM hermetic lamp for replaceable light source G13

Luminaire sold without light source

### Technical data:

Code SLI028014\_SLIM

Voltage 250 V

Frequency 50 Hz

Protection class II

Power supply included **No** 

Light source included No

Light Source included No

Working temperature range -20/+40 °

Housing material Plastic

Socket **G13** 

Degree of protection (IP) IP65

Colour Gray

Dimension (AxBxC) 710x90x63 mm

Weight 0.58 kg

For use Inside/Outside

Assembly On the ceiling/Pendant

Application INT/EXT

Number of pieces on the packaging 8 pcs.

Made in **PRC** 

Other MAX 20W LED TUBE

#### Additional information:

\*T8 LED x 2. Luminaire without light source. Through feed as standard. Slings are not included.