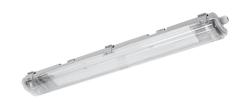

## LIMEA LED TUBE SLIM hermetic lamp for replaceable light source G13

Luminaire sold without light source

### Technical data:

Code SLI028014\_SLIM

Voltage 250 V

Frequency 50 Hz

Protection class II

Power supply included **No** 

Light source included No

Light Source included No

Working temperature range -20/+40 °

Housing material Plastic

Socket **G13** 

Degree of protection (IP) IP65

Colour Gray

Dimension (AxBxC) 710x90x63 mm

Weight 0.58 kg

For use Inside/Outside

Assembly On the ceiling/Pendant

Application INT/EXT

Number of pieces on the packaging 8 pcs.

Made in **PRC** 

Other MAX 20W LED TUBE

#### Additional information:

\*T8 LED x 2. Luminaire without light source. Through feed as standard. Slings are not included.