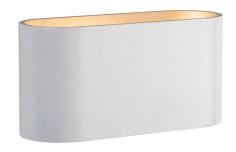

## SQUALLA G9 sconce for replaceable light source G9

Lifespan 17000 h

Housing material Aluminum

Socket **G9** 

Degree of protection (IP) IP20

Colour **White** 

Dimension (AxBxC) 80x80x160 mm

Weight **0.389 kg**For use **Inside** 

Assembly On the ceiling

Application INT

Number of pieces on the packaging 20 pcs.

Made in **PRC** 

Other MAX 10W LED; MAX 50W Halogen MAX

58mm LAMP