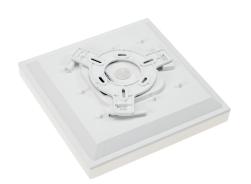

Uniformity of color SDCM max

Dimmable

Working temperature range -20/+40°

> Lifespan 17000 h

PLASTIC Housing material

Degree of protection (IP) IP44

> White Colour

Dimension (AxBxC) 260X260X60 mm

> 0.6 kg Weight

Inside,Outside For use Assembly On the ceiling

INT/EXT Application

Number of pieces on the packaging 10 pcs.

> PRC Made in