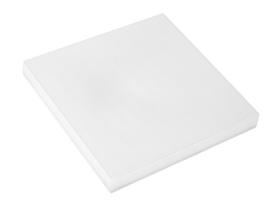

Uniformity of color SDCM max

Dimmable

Working temperature range -20/+40°

> Lifespan 17000 h

PLASTIC Housing material

Degree of protection (IP) IP44

> White Colour

Dimension (AxBxC) 260X260X60 mm

> 0.6 kg Weight

Inside,Outside For use Assembly On the ceiling

INT/EXT Application

Number of pieces on the packaging 10 pcs.

> PRC Made in