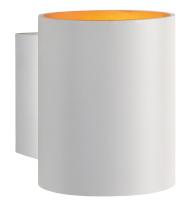

## SQUALLA G9 TUBE sconce for replaceable light source G9

Lifespan 17000 h

Housing material Aluminum

Socket **G9** 

Degree of protection (IP) IP20

Colour **White** 

Dimension (AxBxC) 101x81x100 mm

Weight 0.321 kg
For use Inside

Assembly On the ceiling