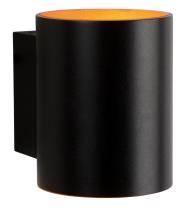

## SQUALLA G9 TUBE sconce for replaceable light source G9

Lifespan 17000 h

Housing material Aluminum

Socket **G9** 

Degree of protection (IP) IP20

Colour **Black** 

Dimension (AxBxC) 101x81x100 mm

Weight **0.321 kg**For use **Inside** 

Assembly On the ceiling

Application INT

Number of pieces on the packaging 20 pcs.

Made in **PRC** 

Other MAX 10W LED; MAX 50W Halogen