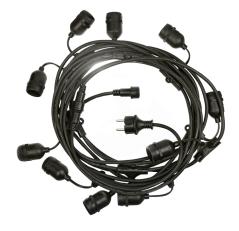

## **GIRLAND 10M 10xE27 combined**

Working temperature range -20/+40 °

Socket

Degree of protection (IP) IP44

> Czarny Colour

9920 mm Dimension (AxBxC)

> 1.85 kg Weight

Inside,Outside For use

Assembly Pendant

### Additional information:

The set includes a connector to extend the garland. Number of sockets 10. Distance between the sockets: 0,95 m.