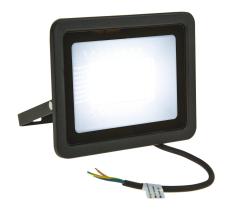

## **NOCTIS LUX 2 50W floodlight**

## Technical data:

SLI029040CW Code

Power 50 W

Nominal current 230 mA

> 230 V Voltage

Energy efficiency class LED

Energy consumption 50 kWh/1000h

> Frequency 50 Hz

Protection class I

Power supply included

Power factor 0.9

Luminous flux 3900 lm

Lamp efficacy 78 lm/W

Colour temperature 6000 K

Colour of light CW Beam angle 120°

RA 80

Uniformity of color SDCM max 5

Dimmable

Working temperature range -20/+40°

> Lifespan 17000 h

Aluminum, GLASS Housing material

Degree of protection (IP) IP65

> Colour Black

Dimension (AxBxC) 160x205x31 mm

> 0.7 kg Weight

Inside,Outside For use On the ceiling Assembly

**Application** INT/EXT

Number of pieces on the packaging 20 pcs.

> Made in PRC