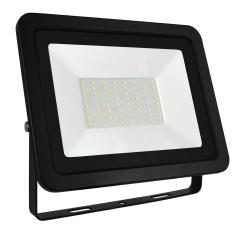

## **NOCTIS LUX 2 50W floodlight**

## Technical data:

SLI029040CW Code

Power 50 W

Nominal current 230 mA

> 230 V Voltage

Energy efficiency class LED

Energy consumption 50 kWh/1000h

> Frequency 50 Hz

Protection class I

Power supply included

Power factor 0.9

Luminous flux 3900 lm

Lamp efficacy 78 lm/W

Colour temperature 6000 K

Colour of light CW Beam angle 120°

RA 80

Uniformity of color SDCM max 5

Dimmable

Working temperature range -20/+40°

> Lifespan 17000 h

Aluminum, GLASS Housing material

Degree of protection (IP) IP65

> Colour Black

Dimension (AxBxC) 160x205x31 mm

> 0.7 kg Weight

Inside,Outside For use On the ceiling Assembly

**Application** INT/EXT

Number of pieces on the packaging 20 pcs.

> Made in PRC