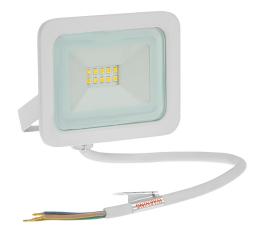

## SLI029041NW

## NOCTIS LUX 2 10W floodlight

## Technical data:

SLI029041NW Code

10 W Power

Nominal current 50 mA

> 230 V Voltage

Energy efficiency class LED

Energy consumption 10 kWh/1000h

> Frequency 50 Hz

Protection class I

Power supply included

0.5 Power factor

Luminous flux 820 lm

82 lm/W Lamp efficacy

Colour temperature 4000 K

> Colour of light NW

Beam angle 120°

> RA 80

Uniformity of color SDCM max 5

Dimmable

Working temperature range -20/+40°

> Lifespan 17000 h

Aluminum, GLASS Housing material

Degree of protection (IP) IP65

> Colour White

Dimension (AxBxC) 83x104x23 mm

> Weight 0.17 kg

Inside,Outside For use On the ceiling Assembly

**Application** INT/EXT

50 pcs.

Number of pieces on the packaging

Made in PRC