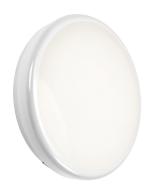

## NYMPHEA CITY 30W plafond

### Technical data:

Code SLI031027NW

Power 30 W

Nominal current 140 mA

> 230 V Voltage

Energy efficiency class A to A++

Energy consumption 30 kWh/1000h

> 50 Hz Frequency

Protection class Ш

Power supply included

Power factor 0.9

Luminous flux 2400 lm

Lamp efficacy 73 lm/W

600 cd Luminous intensity

Colour temperature 4000 K

> Colour of light NW

120° Beam angle

80

Light source included

Uniformity of color SDCM max 5

Dimmable

Working temperature range -20/+40°

> 50000 h Lifespan

Housing material PC

07

Degree of protection (IP) IP65

> Dimension (AxBxC) o330x80 mm

> > Weight 0.98 kg

For use N,A

On the ceiling Assembly

Number of pieces on the packaging 10 pcs.

> Made in PRC

> > Other MV sensor