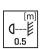

07

Degree of protection (IP) IP65

> Dimension (AxBxC) o330x80 mm

> > Weight 0.98 kg

For use N,A

On the ceiling Assembly

Number of pieces on the packaging 10 pcs.

> Made in PRC