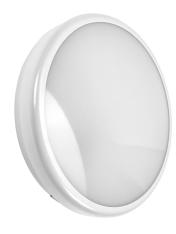

## NYMPHEA CITY 30W plafond

### Technical data:

Code SLI031027NW

Power 30 W

Nominal current 140 mA

> 230 V Voltage

Energy efficiency class A to A++

Energy consumption 30 kWh/1000h

> 50 Hz Frequency

Protection class Ш

Power supply included

Power factor 0.9

Luminous flux 2400 lm

Lamp efficacy 73 lm/W

600 cd Luminous intensity

Colour temperature 4000 K

> Colour of light NW

120° Beam angle

80

Light source included

Uniformity of color SDCM max 5

Dimmable

Working temperature range -20/+40°

> 50000 h Lifespan

Housing material PC

07

Degree of protection (IP) IP65

> Dimension (AxBxC) o330x80 mm

> > Weight 0.98 kg

For use N,A

On the ceiling Assembly

Number of pieces on the packaging 10 pcs.

> Made in PRC

> > Other MV sensor