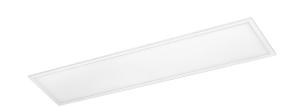

# ALGINE 32W led panel

Uniformity of color SDCM max 5

Dimmable

Working temperature range -20/+40°

> Lifespan 17000 h

Aluminum, PLASTIC Housing material

Degree of protection (IP) IP20

> White Colour

Dimension (AxBxC) 295x1195x10 mm Mounting hole 275x1175 mm