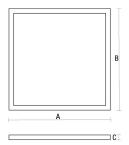

Uniformity of color SDCM max 5

Dimmable

Working temperature range -20/+40°

> Lifespan 17000 h

Aluminum, PLASTIC Housing material

Degree of protection (IP) IP20

> White Colour

Dimension (AxBxC) 295x1195x10 mm Mounting hole 275x1175 mm