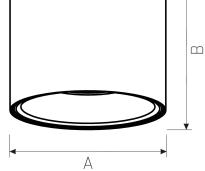

## Technical data:

| SLIP005031     | Code                            |
|----------------|---------------------------------|
| 250 V          | Voltage                         |
| A++ to E       | Energy efficiency class         |
| I              | Protection class                |
| -              | Light source included           |
| -20/+40°       | Working temperature range       |
| 17000 h        | Lifespan                        |
| Aluminum       | Housing material                |
| GU10           | Socket                          |
| IP65           | Degree of protection (IP)       |
| White          | Colour                          |
| 120x115 mm     | Dimension (AxBxC)               |
| 0.57 kg        | Weight                          |
| Inside,Outside | For use                         |
| On the ceiling | Assembly                        |
| INT/EXT        | Application                     |
| 20 pcs.        | nber of pieces on the packaging |
| PRC            | Made in                         |
| 12W led max    | Other                           |
|                |                                 |