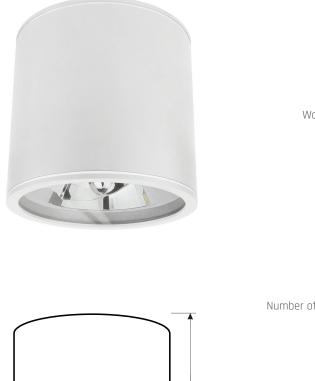

# CHLOE AR111 surface-mounted for replaceable light source GU10

## Technical data:

| SLIP005031     | Code                            |
|----------------|---------------------------------|
| 250 V          | Voltage                         |
| A++ to E       | Energy efficiency class         |
| I              | Protection class                |
| -              | Light source included           |
| -20/+40°       | Working temperature range       |
| 17000 h        | Lifespan                        |
| Aluminum       | Housing material                |
| GU10           | Socket                          |
| IP65           | Degree of protection (IP)       |
| White          | Colour                          |
| 120x115 mm     | Dimension (AxBxC)               |
| 0.57 kg        | Weight                          |
| Inside,Outside | For use                         |
| On the ceiling | Assembly                        |
| INT/EXT        | Application                     |
| 20 pcs.        | nber of pieces on the packaging |
| PRC            | Made in                         |
| 12W led max    | Other                           |
|                |                                 |