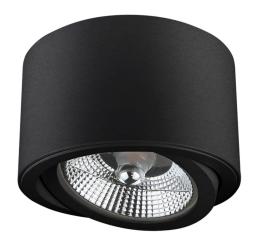

## CHLOE AR111 surface-mounted for replaceable light source GU10

Lifespan 17000 h

Housing material Aluminum

Socket GU10

Degree of protection (IP) IP20

Colour **Black** 

Dimension (AxBxC) 139x100 mm

Weight **0.54 kg**For use **Inside** 

Assembly On the ceiling