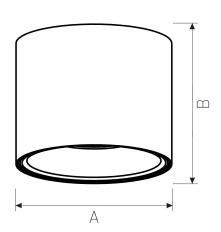

Lifespan 17000 h

Housing material Aluminum

Socket GU10

Degree of protection (IP) IP20

Colour **Black** 

Dimension (AxBxC) 139x100 mm

Weight **0.54 kg**For use **Inside** 

Assembly On the ceiling