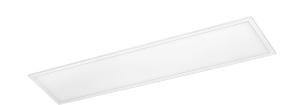

## ALGINE 32W led panel

> White Colour

Dimension (AxBxC) 295x1195x8 mm Mounting hole 275x1175 mm

> 2.25 kg Weight For use Inside

In the ceiling/On the ceiling/Pendant Assembly

Application

Number of pieces on the packaging 5 pcs.

> Made in PRC