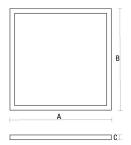

> White Colour

Dimension (AxBxC) 295x1195x8 mm Mounting hole 275x1175 mm

> 2.25 kg Weight For use Inside

In the ceiling/On the ceiling/Pendant Assembly

Application

Number of pieces on the packaging 5 pcs.

> Made in PRC