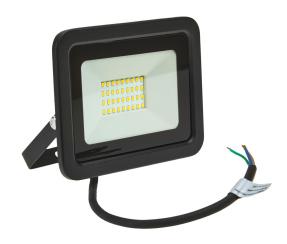

## NOCTIS LUX 2 30W floodlight

## Technical data:

SLI029039NW Code

Power 30 W

Nominal current 130 mA

> 230 V Voltage

Energy efficiency class LED

Energy consumption 30 kWh/1000h

> Frequency 50 Hz

Protection class I

Power supply included

Power factor 0.9

Luminous flux 2650 lm

88 lm/W Lamp efficacy

Colour temperature 4000 K

> Colour of light NW

Beam angle 120°

> RA 80

Uniformity of color SDCM max 5

Dimmable

Working temperature range -20/+40°

> Lifespan 17000 h

Aluminum, GLASS Housing material

Degree of protection (IP) IP65

> Colour Black

120x160x28 mm Dimension (AxBxC)

> Weight 0.4 kg

Inside,Outside For use On the ceiling Assembly

**Application** INT/EXT

Number of pieces on the packaging 20 pcs.

> Made in PRC