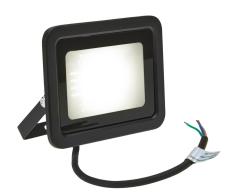

## NOCTIS LUX 2 30W floodlight

## Technical data:

SLI029039NW Code

Power 30 W

Nominal current 130 mA

> 230 V Voltage

Energy efficiency class LED

Energy consumption 30 kWh/1000h

> Frequency 50 Hz

Protection class I

Power supply included

Power factor 0.9

Luminous flux 2650 lm

88 lm/W Lamp efficacy

Colour temperature 4000 K

> Colour of light NW

Beam angle 120°

> RA 80

Uniformity of color SDCM max 5

Dimmable

Working temperature range -20/+40°

> Lifespan 17000 h

Aluminum, GLASS Housing material

Degree of protection (IP) IP65

> Colour Black

120x160x28 mm Dimension (AxBxC)

> Weight 0.4 kg

Inside,Outside For use On the ceiling Assembly

**Application** INT/EXT

Number of pieces on the packaging 20 pcs.

> Made in PRC