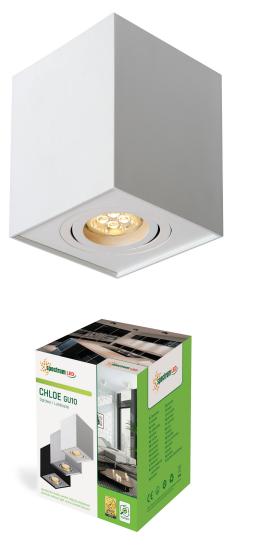

# LED LUMINAIRE

# CHLOE GU10 surface-mounted for replaceable light source GU10

## Technical data:

| Code                              | SLIP004005                   |
|-----------------------------------|------------------------------|
| Voltage                           | 250 V                        |
| Energy efficiency class           | A++ to E                     |
| Protection class                  | I                            |
| Light source included             | -                            |
| Working temperature range         | -20/+40 °                    |
| Lifespan                          | 17000 h                      |
| Housing material                  | Aluminum                     |
| Socket                            | GU10                         |
| Degree of protection (IP)         | IP20                         |
| Colour                            | White                        |
| Dimension (AxBxC)                 | 97x97x125 mm                 |
| Weight                            | 0.562 kg                     |
| For use                           | Inside                       |
| Assembly                          | On the ceiling               |
| Application                       | INT                          |
| Number of pieces on the packaging | 20 pcs.                      |
| Made in                           | PRC                          |
| Other                             | MAX 10W LED; MAX 50W Halogen |
|                                   |                              |

### Additional information:

\*GU10. Luminaire sold without light source. Adjustable luminaire.