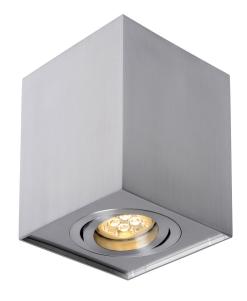

## CHLOE GU10 surface-mounted for replaceable light source GU10

Housing material Aluminum

Socket GU10

Degree of protection (IP) IP20

Colour **SREBRNY** 

Dimension (AxBxC) 97x97x125 mm

Weight **0.547 kg**For use **Inside** 

Assembly On the ceiling

Application INT

Number of pieces on the packaging 20 pcs.

Made in **PRC** 

Other MAX 10W LED; MAX 50W Halogen

### Additional information:

\*GU10. Luminaire sold without light source. Adjustable luminaire.