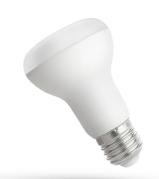

## LED R-63 8W E-27

## Technical data:

Code W0J+14344

Power 8 W

Nominal current 70 mA

Voltage 230 V

Energy efficiency class A+

Energy consumption 8 kWh/1000h

Frequency 50 Hz

Dimmable -

Working temperature range -20/+40 °

Lifespan 17000 h

Socket E-27

Dimension (AxBxC) 63x99 mm

Weight **0.063 kg**For use **Inside** 

Application INT

Number of pieces on the packaging 100 pcs.