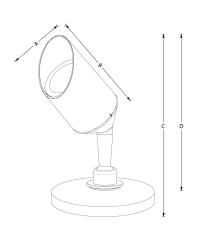

Degree of protection (IP) IP65

Colour Czarny

Dimension (AxBxC) 60x100x190x180 mm

Weight **0.13 kg** 

For use Inside,Outside
Assembly On the ceiling

Number of pieces on the packaging 50 pcs.

Made in PRC
Other MAX 6W