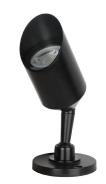

## FLORI GU10 garden lamp for replaceable light source GU10

Degree of protection (IP) IP65

Colour Czarny

Dimension (AxBxC) 60x100x190x180 mm

Weight **0.13 kg** 

For use Inside,Outside
Assembly On the ceiling

Number of pieces on the packaging 50 pcs.

Made in PRC
Other MAX 6W