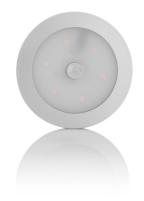

## CABINET furniture lamp 2,9W 12V spotlight with motion sensor

Dimension (AxBxC) 68x7 mm

Weight 0.05 kg

For use Inside

Assembly On the ceiling

Application INT

Number of pieces on the packaging 100 pcs.

Made in **PRC** 

Other Sensor range: 2 - 4m